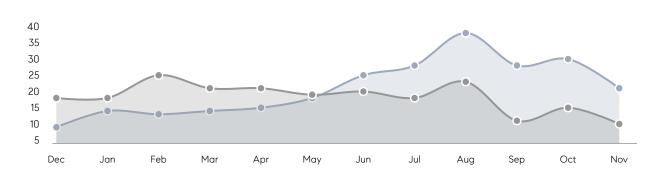

| 102%      |           |
|                | AVERAGE SOLD PRICE | \$510,667 | \$506,406 | 1%        |
|                | # OF CONTRACTS     | 13        | 12        | 8%        |
|                | NEW LISTINGS       | 7         | 6         | 17%       |
| Condo/Co-op/TH | AVERAGE DOM        | -         | 16        | -         |
|                | % OF ASKING PRICE  | -         | 100%      |           |
|                | AVERAGE SOLD PRICE | -         | \$650,000 | -         |
|                | # OF CONTRACTS     | 0         | 1         | 0%        |
|                | NEW LISTINGS       | 0         | 1         | 0%        |
|                |                    |           |           |           |

Nov 2021

Nov 2020

% Change

# Waldwick

### NOVEMBER 2021

### Monthly Inventory





### Contracts By Price Range



### Listings By Price Range



# COMPASS



Compass makes no representations or warranties, express or implied, with respect to future market conditions or prices of residential product at the time the subject property or any competitive property is complete and ready for occupancy or with respect to any report, study, finding, recommendation or other information provided by Compass herein. Moreover, no warranty, express or implied, is made or should be assumed regarding the accuracy, adequacy, completeness, legality, reliability, merchantability or fitness for a particular purpose of any information, in part or whole, contained herein. All material is presented with the understanding that Compass shall not be deemed to provide legal, accounting or other p