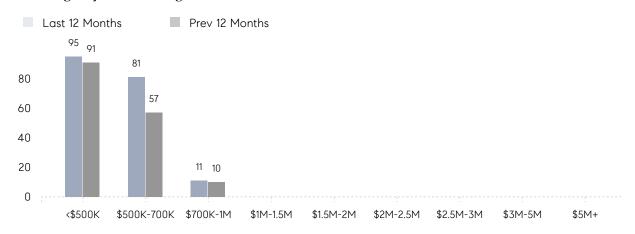

ICE | \$510,667 | \$506,406 | 1%        |
|                | # OF CONTRACTS     | 13        | 12        | 8%        |
|                | NEW LISTINGS       | 7         | 6         | 17%       |
| Condo/Co-op/TH | AVERAGE DOM        | -         | 16        | -         |
|                | % OF ASKING PRICE  | -         | 100%      |           |
|                | AVERAGE SOLD PRICE | -         | \$650,000 | -         |
|                | # OF CONTRACTS     | 0         | 1         | 0%        |
|                | NEW LISTINGS       | 0         | 1         | 0%        |
|                |                    |           |           |           |

Nov 2021

Nov 2020

% Change

# Waldwick

### NOVEMBER 2021

### Monthly Inventory





### Contracts By Price Range



### Listings By Price Range



# COMPASS



Compass makes no representations or warranties, express or implied, with respect to future market conditions or prices of residential product at the time the subject property or any competitive property is complete and ready for occupancy or with respect to any report, study, finding, recommendation or other information provided by Compass herein. Moreover, no warranty, express or implied, is made or should be assumed regarding the accuracy, adequacy, completeness, legality, reliability, merchantability or fitness for a particular purpose of any information, in part or whole, contained herein. All material is presented with the understanding that Compass shall not be deemed to provide legal, accounting or other professional services. This is not intended to solicit the purch