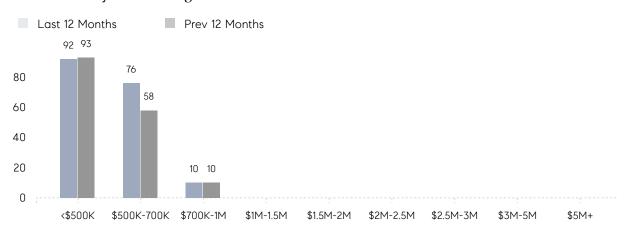

| AVERAGE SOLD PRICE | \$510,667 | \$506,406 | 1%        |
|                | # OF CONTRACTS     | 13        | 12        | 8%        |
|                | NEW LISTINGS       | 7         | 6         | 17%       |
| Condo/Co-op/TH | AVERAGE DOM        | -         | 16        | -         |
|                | % OF ASKING PRICE  | -         | 100%      |           |
|                | AVERAGE SOLD PRICE | -         | \$650,000 | -         |
|                | # OF CONTRACTS     | 0         | 1         | 0%        |
|                | NEW LISTINGS       | 0         | 1         | 0%        |
|                |                    |           |           |           |

Nov 2021

Nov 2020

% Change

# Waldwick

### NOVEMBER 2021

### Monthly Inventory





### Contracts By Price Range



### Listings By Price Range



# COMPASS



Compass makes no representations or warranties, express or implied, with respect to future market conditions or prices of residential product at the time the subject property or any competitive property is complete and ready for occupancy or with respect to any report, study, finding, recommendation or other information provided by Compass herein. Moreover, no warranty, express or implied, is made or should be assumed regarding the accuracy, adequacy, completeness, legality, reliability, merchantability or fitness for a particular purpose of any information, in part or whole, contained herein. All material is presented with the understanding that Compass shall not be deemed to provide legal, accounting or other professional services. This is no